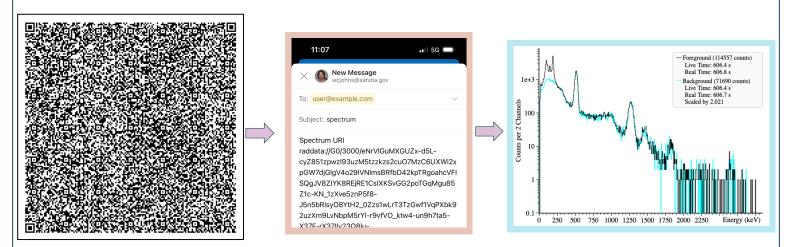

## SPECTRA IN A QR-CODE

QR-code can be read with smart-phone, or app, which will open the spectra in InterSpec, or any other program that implements support.

QR-code also be used to generate a pre-populated email, with spectrum information, that can easily be sent for reachback analysis

- Foreground + Background spectra for 1024 channel detector in single QR-code.
- About half of HPGe spectra use single QR-code otherwise can use multiple.
- All spectral info is in QR-code no "cloud" or internet.
- QR-code holds a text "URI" that can be used in email, links, etc.
- Simple definition that is open, and non-encumbered.