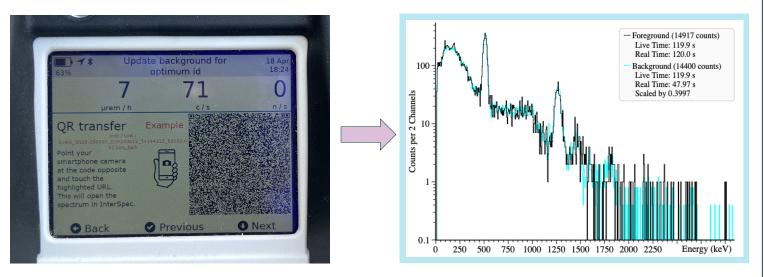

## SPECTRA IN A QR-CODE

QR-code can be read with smart-phone, or app, which will open the spectra in InterSpec, or any other program that implements support.

QR-code also be used to generate a pre-populated email, with spectrum information, that can easily be sent for reachback analysis

- Foreground + Background spectra for 1024 channel detector in single QR-code.
- About half of HPGe spectra use single QR-code otherwise can use multiple.
- All spectral info is in QR-code no "cloud" or internet.
- QR-code holds a text "URI" that can be used in email, links, etc.
- Simple definition that is open, and non-encumbered.